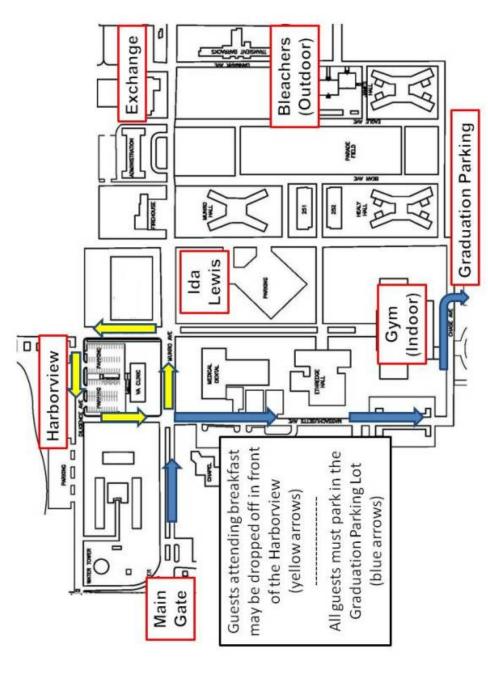

## **Recruit Company TANGO-193** Graduation Day, Thursday, the 22nd Day of December, 2016

| SCHEDULE OF EVENTS                                                               |                         |                      |  |  |
|----------------------------------------------------------------------------------|-------------------------|----------------------|--|--|
| 8:30 a.m 10:00 a.m.                                                              | - Breakfast -           | Harborview Club      |  |  |
| Cost is \$7.00 per person, and reservations are not required.                    |                         |                      |  |  |
| 9:00 a.m. – 10:00 a.m.                                                           | - Guardian Spouse       | Harborview Club      |  |  |
| Presentation -                                                                   |                         |                      |  |  |
| Information briefing for Spouses and Prospective Spouses. Family Program         |                         |                      |  |  |
| personnel and TRICARE medical representatives are available to answer questions. |                         |                      |  |  |
| 10:00 a.m 10:45 a.m.                                                             | - Parents, Family, &    | Ida Lewis Auditorium |  |  |
| Friends Brief -                                                                  |                         |                      |  |  |
| 11:00 a.m. – 12:00 p.m.                                                          | - Graduation Ceremony - | Gymnasium            |  |  |